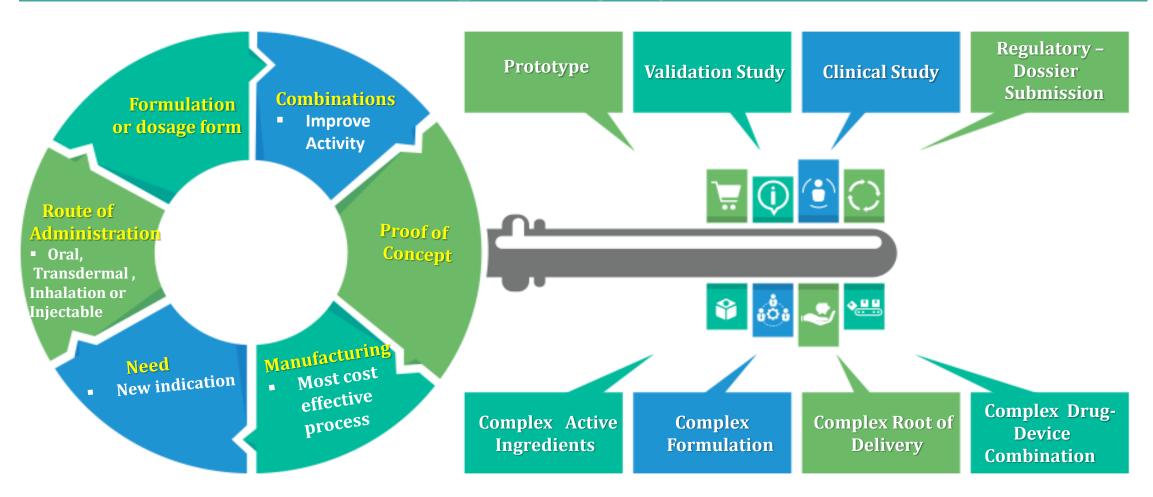

## **Unmet needs- Therapeutic Solution**

## **Platform Technology**

- Effective Delivery Designing Model concept to reduce toxicity, & improve delivery
- Lymphatic Transport System Delivery by pass first phase metabolism.
- Preservative Free
- Improving Solubility & Bioavailability for Class II & IV category technology.
- Control Release using trigger such as time, pH
  ,temp & moisture to deliver actives more specific
  profiles, such as pulsatile and delayed release
- Improving delivery of sensory, taste & colour substance.